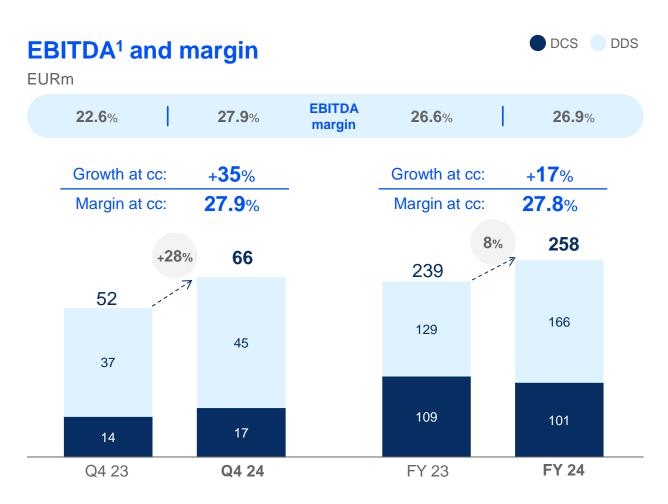

# Strong profitability despite ongoing investments into expansion and innovation

#### **Key developments**

**Record FY margin** supported by strong performance in both segments

**DCS margin** held up well in seasonal weakest quarter, with **cost savings** leading to a strong yoy increase

DDS achieved a high quarterly margin in Q4 2024, notably expanding profitability despite Hungary ramp-up

<sup>&</sup>lt;sup>1</sup> Segment split excluding consolidation effects, CC = At constant currencies