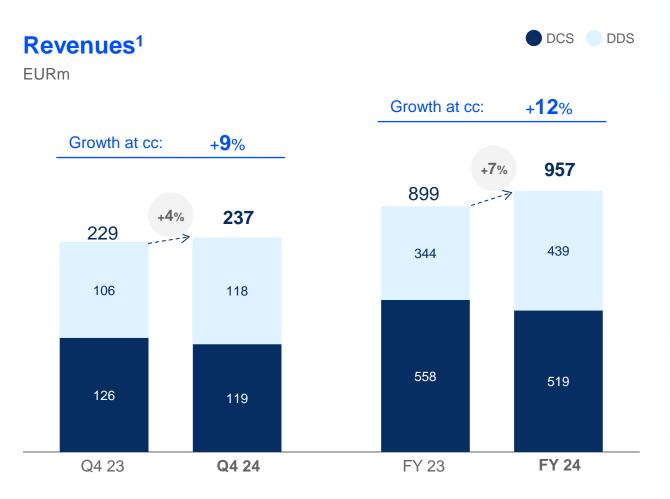

# Strong Q4 growth drives revenue to upper end of increased guidance

#### **Key developments**

With a **strong year-end finish**, revenue growth at the **upper half of increased FY 2024 guidance** 

**Strong DDS performance** as main revenue driver, with **good momentum in glass syringe** business in Q4

**DCS** with **solid growth** in FY 2024 and Q4; continued **increase in order intake** 

**Negative FX effects** in FY 2024 mainly related to the Argentine Peso, Hungarian Forint and Swiss Franc

<sup>&</sup>lt;sup>1</sup> Segment split excluding consolidation effects, CC = At constant currencies