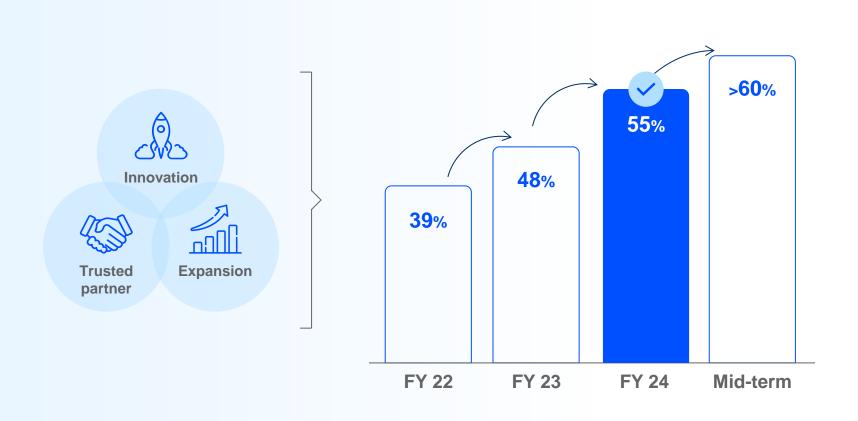

### A year of success

Full-year targets surpassed
with continued strong
revenue growth at high
profitability levels

HVS ambitions exceeded - 55% of revenue stemmed from strong-margin high-value solutions

#### **Additional information**

- **⊘** HVS revenue share 55%
- Dividend16% payout ratio of net income, equals 0.16 EUR per share

## Additional information for FY 2025

**HVS** share

~55% (mid-term target >60%)

**CAPEX**<sup>2</sup> EUR 160 – 190m

**Dividend** 10% – 20% payout ratio

### Our priorities stay consistent

Continue profitable growth trajectory in the short- and the mid-term

Continue HVS expansion with the aim of reaching >60% share from strong-margin high-value solutions in the mid-term