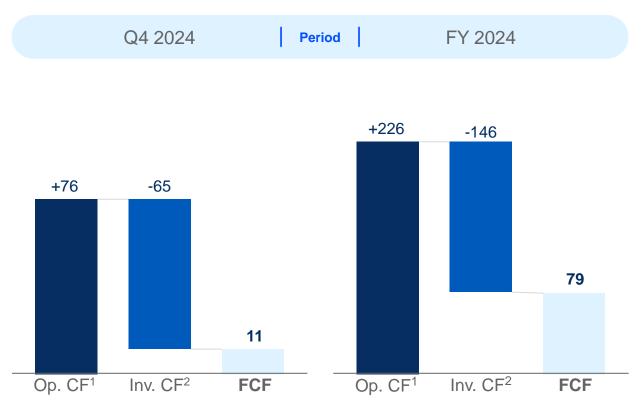

# Continued high cash flow generation supports future growth

#### Free cash flow

**EURm** 

#### **Key developments**

Strong free cash flow development

**High operational cash flow** driven by strong EBITDA and improved WC performance

Majority of **FY 2024 investments** relate to the ongoing HVS capacity expansion program

<sup>&</sup>lt;sup>1</sup> Op. CF = Cash flows from operating activities; <sup>2</sup> Inv. CF = Cash flow from investing activities